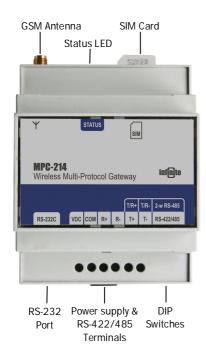

## **Specifications**

| Power supply          | 924 VDC, 26VDC max                                                |
|-----------------------|-------------------------------------------------------------------|
| Rated current (EGPRS) | 200mA at 12V, Peak: 0.52<br>100mA at 24V, Peak: 0.26              |
| MODEM                 | Sierra Wireless Quad Band GSM/EGPRS (850/900/1800/1900MHz)        |
| Serial port           | RS-232C<br>RS-422/RS485, 4-wire<br>RS-485, 2 wire                 |
| Baud rate             | 300-115200 bps                                                    |
| Operation modes       | GPRS Auto-Connect<br>GPRS SMS-Connect<br>GSM Data Auto-Answer     |
| Configuration         | ASCII Commands 3 DIP Switches: Termination (T,R), RUN/SETUP/TRACE |
| Indications           | Status LED                                                        |
| Temperature           | -30° 65° C, operating                                             |
| Dimensions            | 71 x 90 x 58 mm                                                   |
| Installation          | DIN-Rail                                                          |