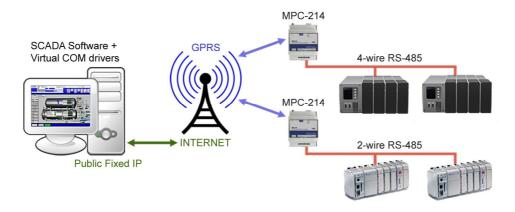

Typical Application

#### Introduction

MPC-214 is an intelligent serial to GPRS gateway for M2M applications. In combination with special drivers on a remote PC, it can establish a link between PC software and remote RS-485 devices over GPRS. Legacy serial equipment can be connected over a GSM/GPRS network to software systems with serial connectivity. According to user configuration, MPC-214 connects to a fixed IP upon start up or after the receipt of an inquiry via SMS. It can thus provide a protocol independent serial link to the attached serial slave device(s) over TCP/IP.

- A GPRS connection to a virtual COM server with fixed IP.
- Answer to a data call of a remote GSM modem on Master side.