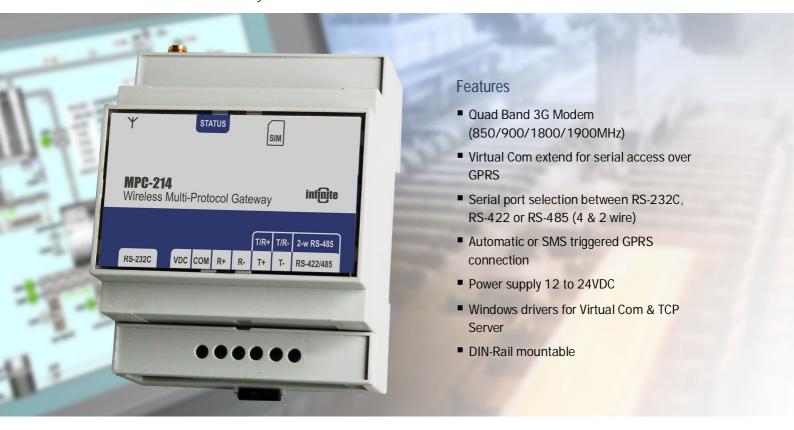

#### Introduction

MPC-214 is an intelligent serial to GPRS gateway for M2M applications. In combination with special drivers on a remote PC, it can establish a link between PC software and remote RS-485 devices over GPRS. Legacy serial equipment can be connected over a GSM/GPRS network to software systems with serial connectivity. According to user configuration, MPC-214 connects to a fixed IP upon start up or after the receipt of an inquiry via SMS. It can thus provide a protocol independent serial link to the attached serial slave device(s) over TCP/IP.

## **Modes of Operation**

Simple ASCII configuration commands are used for unit setup and control. The commands can be passed to the unit via the serial port or an SMS. Several commands can be packed in one SMS. Modes of serial bridging include:

## **Specifications**

| Power supply          | 924 VDC, 26VDC max                                                |
|-----------------------|-------------------------------------------------------------------|
| Rated current (EGPRS) | 200mA at 12V, Peak: 0.52<br>100mA at 24V, Peak: 0.26              |
| MODEM                 | Sierra Wireless Quad Band GSM/EGPRS (850/900/1800/1900MHz)        |
| Serial port           | RS-232C<br>RS-422/RS485, 4-wire<br>RS-485, 2 wire                 |
| Baud rate             | 300-115200 bps                                                    |
| Operation modes       | GPRS Auto-Connect<br>GPRS SMS-Connect<br>GSM Data Auto-Answer     |
| Configuration         | ASCII Commands 3 DIP Switches: Termination (T,R), RUN/SETUP/TRACE |
| Indications           | Status LED                                                        |
| Temperature           | -30° 65° C, operating                                             |
| Dimensions            | 71 x 90 x 58 mm                                                   |
| Installation          | DIN-Rail                                                          |